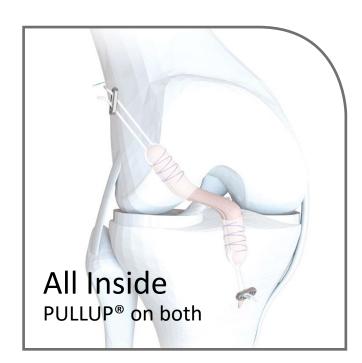

#### Reliable

Stable locking system with renowned materials

A system that can be adapted to your surgical approach

For cortical tunnels with ø 4.5 mm

For cortical tunnels with ø from 5 to 10 mm

Speak to your local Sales Specialist for further information or contact us using the details below: