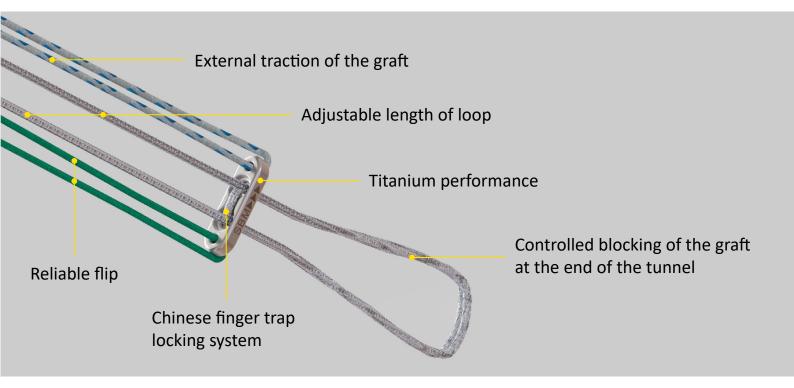

## Pull, flip, adjust

Solution for cortical fixation of knee ligament reconstructions:

#### Reproducible

Controlled locking at the end of the blind tunnel - bone preserving

### **Simple**

No preoperative planning of tunnel length - intraoperative adjustment

#### Reliable

Stable locking system with renowned materials

A system that can be adapted to your surgical approach

For cortical tunnels with ø 4.5 mm

For cortical tunnels with ø from 5 to 10 mm

Speak to your local Sales Specialist for further information or contact us using the details below: