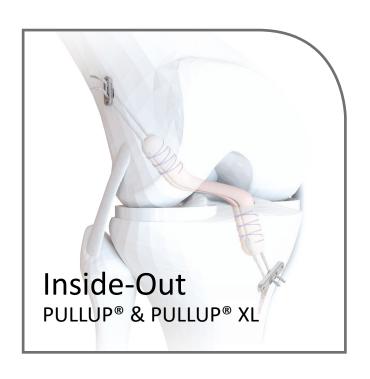

#### Reliable

Stable locking system with renowned materials

A system that can be adapted to your surgical approach

For cortical tunnels with ø 4.5 mm

For cortical tunnels with ø from 5 to 10 mm

Speak to your local Sales Specialist for further information or contact us using the details below: