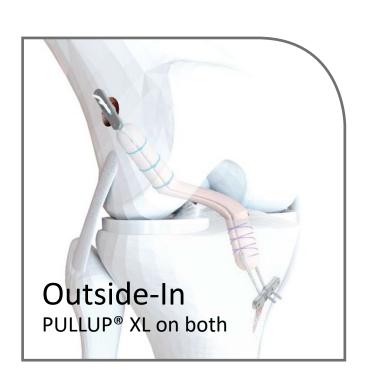

#### Reliable

Stable locking system with renowned materials

A system that can be adapted to your surgical approach

For cortical tunnels with ø 4.5 mm

For cortical tunnels with ø from 5 to 10 mm

Speak to your local Sales Specialist for further information or contact us using the details below: